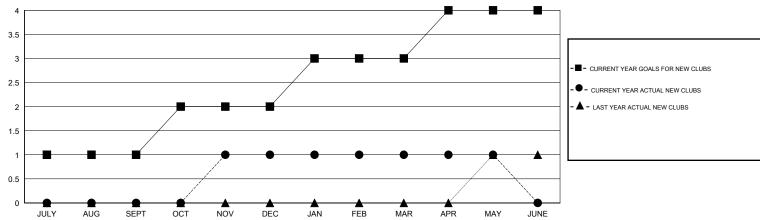

## LOCATION CALIFORNIA

GMT CA 1

|               |                  | Clubs             |                  |                  |               |                    | Members                             |                    |                  |
|---------------|------------------|-------------------|------------------|------------------|---------------|--------------------|-------------------------------------|--------------------|------------------|
|               | RESUL            | LTS FOR 2015-2016 | i                |                  |               | RESU               | JLTS FOR 2015-2016                  |                    |                  |
| QUARTER       | NEW CLUB<br>GOAL | NEW CLUBS         | DROPPED<br>CLUBS | NET<br>GAIN/LOSS | QUARTER       | NEW MEMBER<br>GOAL | CHARTER AND<br>NEW MEMBERS<br>ADDED | DROPPED<br>MEMBERS | NET<br>GAIN/LOSS |
| JULY/AUG/SEPT | 1                | 0                 | 0                | 0                | JULY/AUG/SEPT | 35                 | 55                                  | 61                 | -6               |
| OCT/NOV/DEC   | 1                | 1                 | 1                | 0                | OCT/NOV/DEC   | 30                 | 69                                  | 174                | -105             |
| JAN/FEB/MAR   | 1                | 0                 | 0                | 0                | JAN/FEB/MAR   | 20                 | 53                                  | 67                 | -14              |
| APR/MAY/JUNE  | 1                | 0                 | 0                | 0                | APR/MAY/JUNE  | 35                 | 13                                  | 17                 | -4               |

## GOALS AND ACTUAL NEW CLUBS CUMULATIVE

| -■-  | CURRENT | YEAR GO | ALS FOR NEV | ٧ |
|------|---------|---------|-------------|---|
| MEMB | ERS     |         |             |   |

CURRENT YEAR ACTUAL MEMBERS