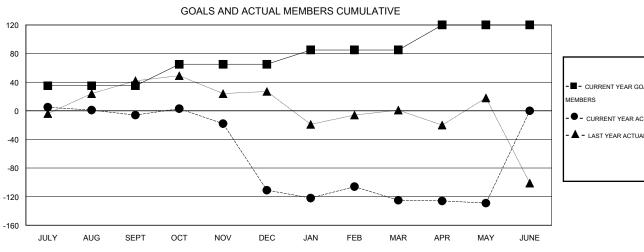

## LOCATION CALIFORNIA

GMT CA 1

|               |                  | Clubs             |                  |                  |               |                    | Members                             |                    |                  |
|---------------|------------------|-------------------|------------------|------------------|---------------|--------------------|-------------------------------------|--------------------|------------------|
|               | RESUL            | LTS FOR 2015-2016 | i                |                  |               | RESU               | JLTS FOR 2015-2016                  |                    |                  |
| QUARTER       | NEW CLUB<br>GOAL | NEW CLUBS         | DROPPED<br>CLUBS | NET<br>GAIN/LOSS | QUARTER       | NEW MEMBER<br>GOAL | CHARTER AND<br>NEW MEMBERS<br>ADDED | DROPPED<br>MEMBERS | NET<br>GAIN/LOSS |
| JULY/AUG/SEPT | 1                | 0                 | 0                | 0                | JULY/AUG/SEPT | 35                 | 55                                  | 61                 | -6               |
| OCT/NOV/DEC   | 1                | 1                 | 1                | 0                | OCT/NOV/DEC   | 30                 | 69                                  | 174                | -105             |
| JAN/FEB/MAR   | 1                | 0                 | 0                | 0                | JAN/FEB/MAR   | 20                 | 53                                  | 67                 | -14              |
| APR/MAY/JUNE  | 1                | 0                 | 0                | 0                | APR/MAY/JUNE  | 35                 | 13                                  | 17                 | -4               |

## GOALS AND ACTUAL NEW CLUBS CUMULATIVE

| -■-  | CURRENT | YEAR GO | ALS FOR NEV | ٧ |
|------|---------|---------|-------------|---|
| MEMB | ERS     |         |             |   |

CURRENT YEAR ACTUAL MEMBERS

- LAST YEAR ACTUAL MEMBERS

| DROPPED CLUBS: 1 |     |
|------------------|-----|
| DROPPED MEMBERS  |     |
| DECEASED         | 6   |
| CLUB CANCELLED   | 27  |
| OTHER            | 286 |
| TOTAL            | 319 |